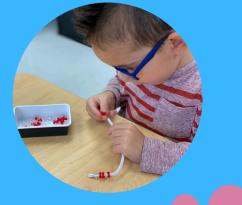

# TEACHING

Children learn best when they are invested in the task at hand. By working pre-academic skills into everyday play, we ensure our students are gaining the skills necessary for future success.

Our teachers provide environments and activities that encourage children to develop motor skills and language skills, practice problem solving and promote positive social interactions. Research has shown that the mastery of these skills is a strong indicator of future academic success.